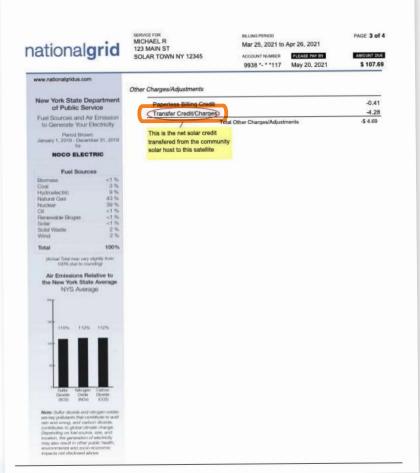

#### **HOW DO SOLAR CREDITS WORK?**

Here's how solar credits work for community solar:

You subscribe to a Nautilus Community Solar farm in your area.

Nautilus will calculate your share of the total energy your farm is expected to produce over the next 12 months.

Based on your share, you earn a solar energy credit for electricity that your community solar farm produces.

These solar credits are then calculated into a dollar value which appears on your monthly utility bill minus a discount of 10%.

It's important to note that the solar credits you earn are based on your share of the energy produced not the total energy **used** at home. This does not affect the amount of electricity delivered to your home. You will always receive the right amount you need.