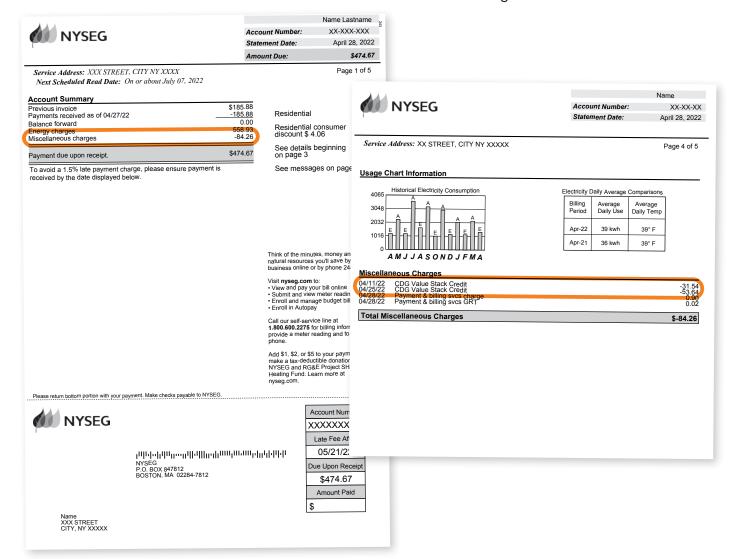

#### **CONSOLIDATED BILLING**

Your NYSEG monthly statement includes:

- Solar Credits (CDG Value Stack Credit which includes your discount of 10%)

Based on your share, you earn a solar energy credit for electricity that your community solar farm produces.

These solar credits are then calculated into a dollar value which appears on your monthly utility bill minus a discount of 10%.

It's important to note that the solar credits you earn are based on your share of the energy produced not the total energy **used** at home. This does not affect the amount of electricity delivered to your home. You will always receive the right amount you need.